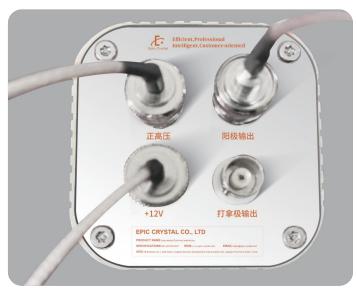

## 1.Overview

Model EP-AP2106 PMT dual readout preamplifier, can lead photomultiplier tube playing take pole signal and anode signal at the same time. Completes the simultaneous measurement of the energy spectrum signal and time signal by a single detector. According to the user's specific situation, it can choose whether to equip with the original precision high-voltage power supply or not.

## 2.Performance parameter

| Power supply                      | +9~+12V DC                                                          |
|-----------------------------------|---------------------------------------------------------------------|
| High pressure<br>adjustable range | 0~+1000V                                                            |
| Typical Input<br>High Voltage     | +800V                                                               |
| Output Signal Type                | Output of the dynode electrode, output of the anode signal          |
| Applicable<br>PMT models          | CR105, CR115, CR125, CR135, CR160, CR173, CR185, R6231, R6233, etc. |